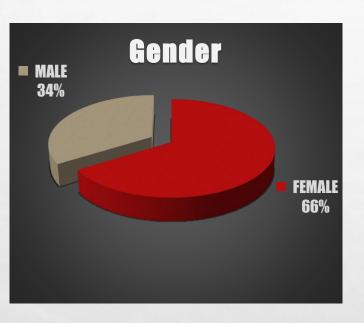

## 1. THE DEMOGRAPHIC PROFILE OF THE RESPONDENTS:

# Age of the respondents

| AGE                            | MINIMUM | MEDIAN | MAXIMUM |
|--------------------------------|---------|--------|---------|
| TOTAL SAMPLE                   | 18      | 37     | 68      |
| HEALTHCARE<br>PROVIDER         |         | 32     |         |
| NON-<br>HEALTHCARE<br>PROVIDER |         | 25     |         |