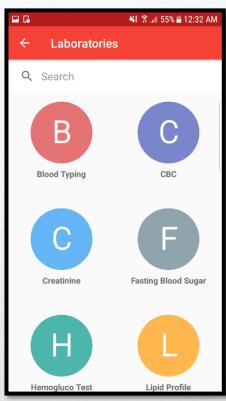

, THE RESEARCHERS RECOMMEND THE FOLLOWING:

#### 1. DEPARTMENT OF HEALTH

-Funding and Utilization of the mobile application Nationally.

#### 2. HEALTHCARE PROVIDERS

-Utilize REDLINE to help your clients be informed of the services that you provide

#### 3. THE COMMUNITY

-Take advantage of technology and Use REDLINE to minimize time, effort, and money in visiting Hospital

#### 4. Future Researchers

- To enhance the features of the mobile app.

# PRODUCT DEMONSTRATION How to use the mobile application?

- 1. Download the APP and Register
- 2. Use the App to view the services offered by the Hospital and Philippine Red Cross
  - 3. Get Informed with Price, Schedule, Location, Contact information and Transactions of your service.

## **RED CROSS**









# RADIOLOGY AND LABORATORIES