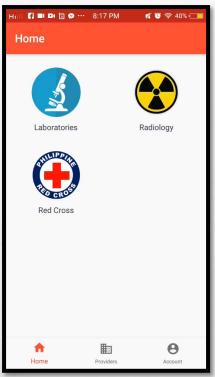

# PRODUCT DEMONSTRATION How to use the mobile application?

- 1. Download the APP and Register
- 2. Use the App to view the services offered by the Hospital and Philippine Red Cross
  - 3. Get Informed with Price, Schedule, Location, Contact information and Transactions of your service.

## **RED CROSS**

# RADIOLOGY AND LABORATORIES