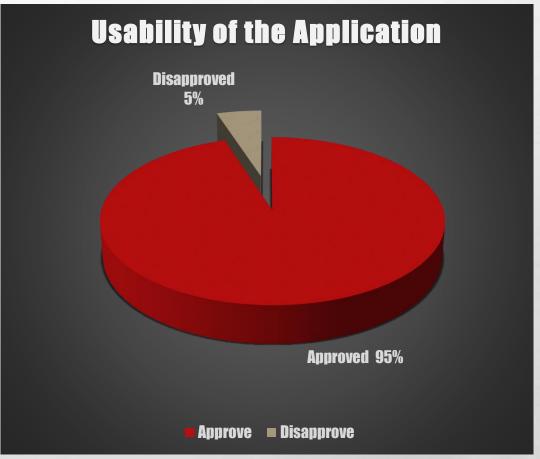

The effectiveness of the mobile app in terms of usability and acceptability.

Out of 30 healthcare providers, 27 approved the application and 3 disapproved in terms of its acceptability.

Out of 70 non-healthcare providers, 69 approved the application and 1 disapproved in terms of its acceptability