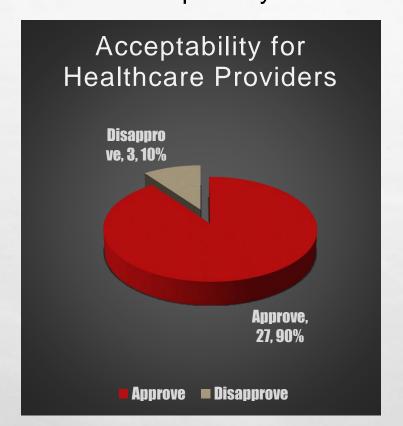

The effectiveness of the mobile app in terms of usability and acceptability.

Out of 30 healthcare providers, 27 approved the application and 3 disapproved in terms of its acceptability.

Out of 70 non-healthcare providers, 69 approved the application and 1 disapproved in terms of its acceptability