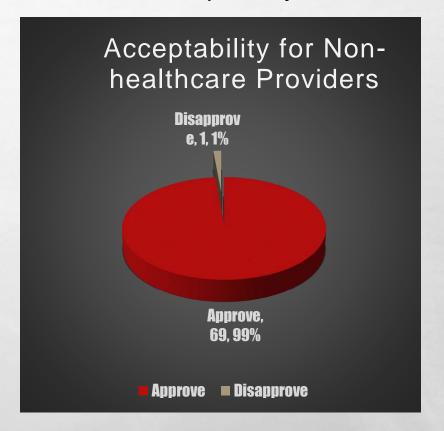

The effectiveness of the mobile app in terms of usability and acceptability.

Out of 30 healthcare providers, 27 approved the application and 3 disapproved in terms of its acceptability.

Out of 70 non-healthcare providers, 69 approved the application and 1 disapproved in terms of its acceptability