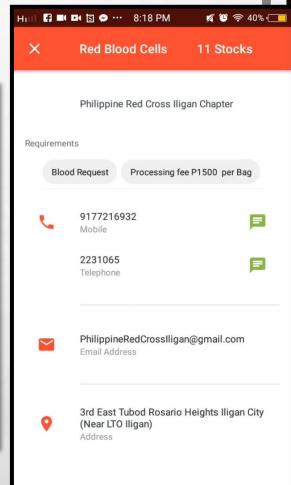

# PRODUCT DEMONSTRATION How to use the mobile application?

- 1. Download the APP and Register
- 2. Use the App to view the services offered by the Hospital and Philippine Red Cross
  - 3. Get Informed with Price, Schedule, Location, Contact information and Transactions of your service.

## **RED CROSS**