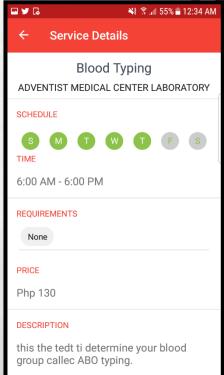

# PRODUCT DEMONSTRATION How to use the mobile application?

- 1. Download the APP and Register
- 2. Use the App to view the services offered by the Hospital and Philippine Red Cross
  - 3. Get Informed with Price, Schedule, Location, Contact information and Transactions of your service.

# RADIOLOGY AND LABORATORIES