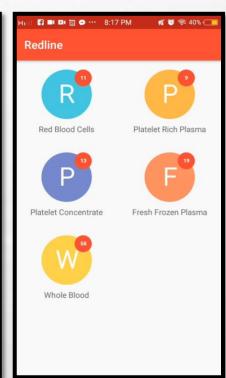

# FOR THE DEVELOPMENT OF THE STUDY, THE RESEARCHERS RECOMMEND THE FOLLOWING:

#### 1. DEPARTMENT OF HEALTH

-Funding and Utilization of the mobile application Nationally.

#### 2. HEALTHCARE PROVIDERS

-Utilize REDLINE to help your clients be informed of the services that you provide

#### 3. THE COMMUNITY

-Take advantage of technology and Use REDLINE to minimize time, effort, and money in visiting Hospital

#### 4. Future Researchers

- To enhance the features of the mobile app.

# PRODUCT DEMONSTRATION How to use the mobile application?

- 1. Download the APP and Register
- 2. Use the App to view the services offered by the Hospital and Philippine Red Cross
  - 3. Get Informed with Price, Schedule, Location, Contact information and Transactions of your service.

## **RED CROSS**









# RADIOLOGY AND LABORATORIES