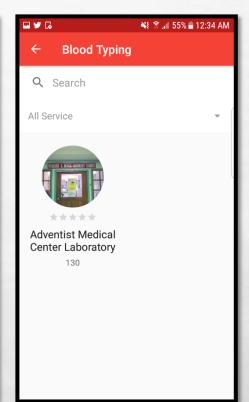

# PRODUCT DEMONSTRATION How to use the mobile application?

- 1. Download the APP and Register
- 2. Use the App to view the services offered by the Hospital and Philippine Red Cross
  - 3. Get Informed with Price, Schedule, Location, Contact information and Transactions of your service.

# RADIOLOGY AND LABORATORIES