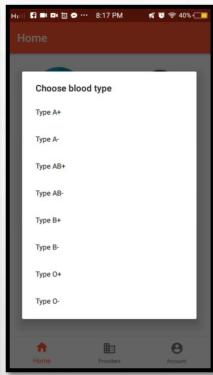

# PRODUCT DEMONSTRATION How to use the mobile application?

- 1. Download the APP and Register
- 2. Use the App to view the services offered by the Hospital and Philippine Red Cross
  - 3. Get Informed with Price, Schedule, Location, Contact information and Transactions of your service.

## **RED CROSS**