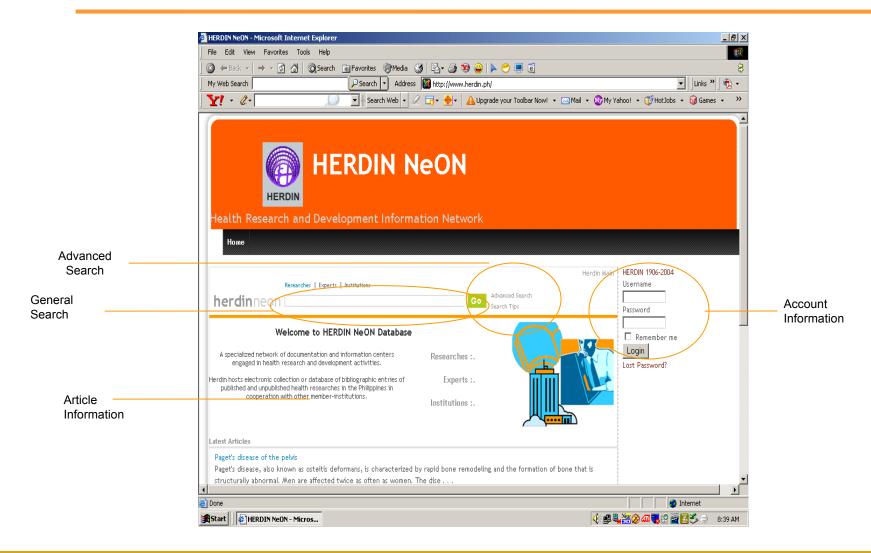

o further improve functionalities and over-all performance such as searching, data entry, interface, skins, easiness of customizations, automated link and data collection from nodes, and best of all, relationship linkage of researches, projects, authors, experts, and institutions.



## HERDIN NeoN How does it work?





## **HERDIN NeoN**

### What sort of information can I get from the HERDIN NeoN?

• HERDIN NeoN covers health researches in the Philippines, and/or health researches authored by Filipinos.

• HERDIN NeoN can include whatever health researches are available in the member institutions' collection. It can be theses, dissertations, research reports, journal articles, projects, laws, proceedings, books, except news clippings.



## Sample of Existing HERDIN system and content





### The new NeON triangle databases





### Home Page





### Registered user interface





### search result display format: Brief





#### search result display format: Summary Herdin Main MAIN MENU Researches Experts Institutions Home Search ovance Search herdinneon Dia Search Tips options 00 HERDIN 1906-2004 (Isis Online) Display FAQ Display: Summary ✓ 10 0 Items in My Cart - Sort by options Username Result Page : 1 2 Next >> Password 2004 national guidelines for osteoporosis diagnosis, prevention, and treatment Add Remember me DEFAULT101806051002 Record #: Author(s): Julie T. Li-Yu (Author) Login Source Document: Philippine Journal of Internal Medicine (Philipp J Intern Med). March 01, 2005; Vol. 43 (2) : p. 85-Lost Password? 92 (Journal) No account yet? Register Physical Loca