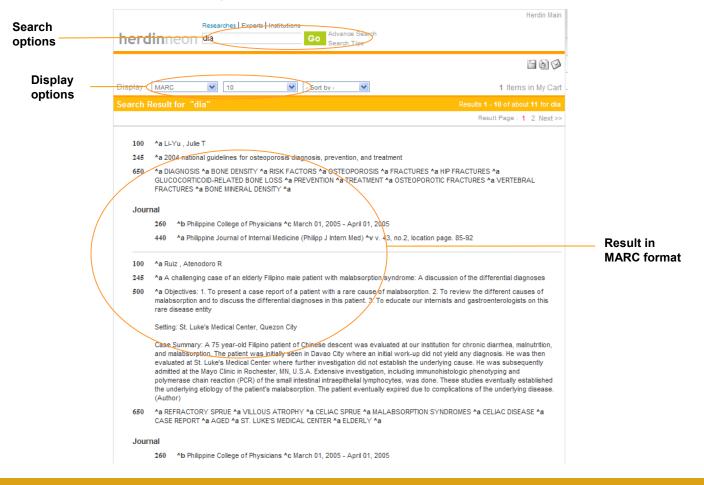

Philipp J Intern Med). March 01, 2005; Vol. 43 (2): p. 67-74 (Journal) Abstract : Objectives: 1. To present a case report of a patient with a rare cause of malabsorption. 2. To review the different causes of malabsorption and to discuss the differential diagnoses in this patient. 3,7 o educate our internists and gastroenterologists on this rare disease entity Setting: St. Luke's . Physical Location : Philippine Council for Health Research and Development (PCHRD) / View D Fulltext Availability : Not Available A giant malignan' n Add strointestinal stromal tumor of the stomach: A case report Record #: DEFAULT101806041052 Author(s): Alma N. Aquilizan (Author) Marie Antoinette de Castro-Lontok (Author) Atenodoro R. Ruiz Jr. (Author) 📑 😜 Internet 100%



### search result display format: MaRC





### search result display format: XML



### Sample of New HERDIN system and content

| Research Experts                | Institutions                                       |                                | 1                                                      |                                   |                           |          |
|---------------------------------|----------------------------------------------------|--------------------------------|--------------------------------------------------------|-----------------------------------|---------------------------|----------|
| Search for : Keywords (a        | all fields ) 💙 96%%                                | Research                       | Experts Institutions                                   |