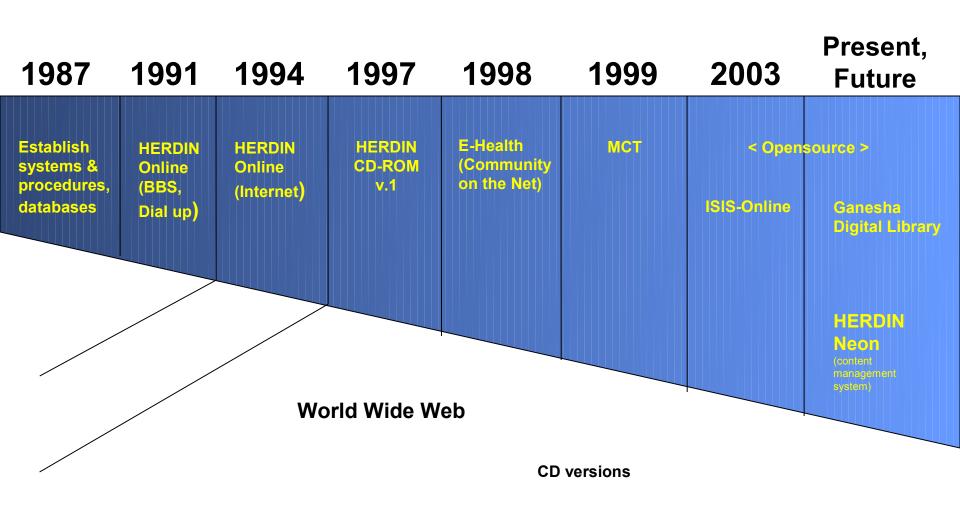

## Starting with HERDIN and moving forward

### **HERDIN NeoN**

What is HERDIN NeoN?

• Herdin Networks of Networks (NeoN) is a system and database that enables online exchange of information and allows distributed knowledge repository network.

• The new NeoN uses new technologies to further improve functionalities and over-all performance such as searching, data entry, interface, skins, easiness of customizations, automated link and data collection from nodes, and best of all, relationship linkage of researches, projects, authors, experts, and institutions.

## Sample of Existing HERDIN system and content