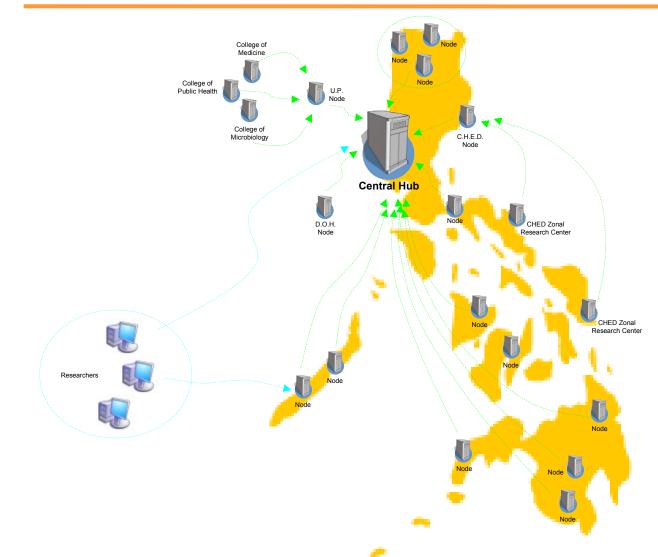

fic and Cultural Organization (UNESCO), and the British Council with Department of Health (DOH) and University of the Philippines (UP) Manila as Major Cooperator



### Major Cooperators





## Starting with HERDIN and moving forward





### **HERDIN NeoN**

What is HERDIN NeoN?

• Herdin Networks of Networks (NeoN) is a system and database that enables online exchange of information and allows distributed knowledge repository network.

• The new NeoN uses new technologies to further improve functionalities and over-all performance such as searching, data entry, interface, skins, easiness of customizations, automated link and data collection from nodes, and best of all, relationship linkage of researches, projects, authors, experts, and institutions.



## HERDIN NeoN How does it work?





## **HERDIN NeoN**

### What sort of information can I get from the HERDIN NeoN?

• HERDIN NeoN covers health researches in the Philippines, and/or health researches authored by Filipinos.

• HERDIN NeoN can include whatever health researches are available in the member institutions' collection. It can be theses, dissertations, research reports, journal articles, projects, laws, proceedings, books, except news clippings.



## Sample of Existing HERDIN system and content





### The new NeON triangle databases





### Home Page





### Registered user interface





### search result display format: Brief





#### search result display format: Summary Herdin Main MAIN MENU Researches Experts Institutions Home Search ovance Search herdinneon Dia Search Tips options 00 HERDIN 1906-20