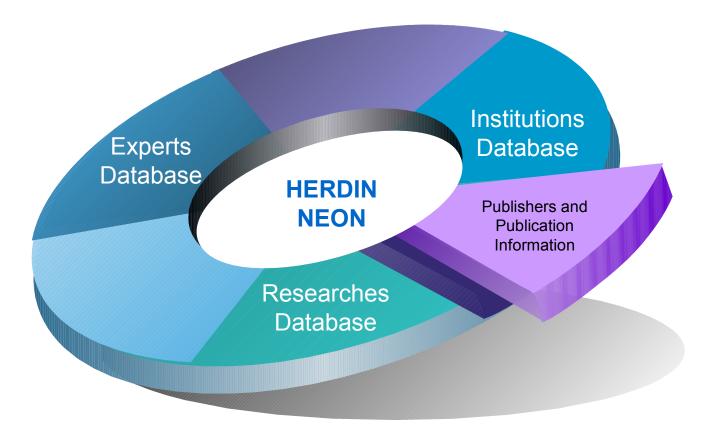

### The new NeON triangle databases

### **HERDIN NeoN**

What is HERDIN NeoN?

• Herdin Networks of Networks (NeoN) is a system and database that enables online exchange of information and allows distributed knowledge repository network.

• The new NeoN uses new technologies to further improve functionalities and over-all performance such as searching, data entry, interface, skins, easiness of customizations, automated link and data collection from nodes, and best of all, relationship linkage of researches, projects, authors, experts, and institutions.

### What sort of information can I get from the HERDIN NeoN?

• HERDIN NeoN covers health researches in the Philippines, and/or health researches authored by Filipinos.

• HERDIN NeoN can include whatever health researches are available in the member institutions' collection. It can be theses, dissertations, research reports, journal articles, projects, laws, proceedings, books, except news clippings.