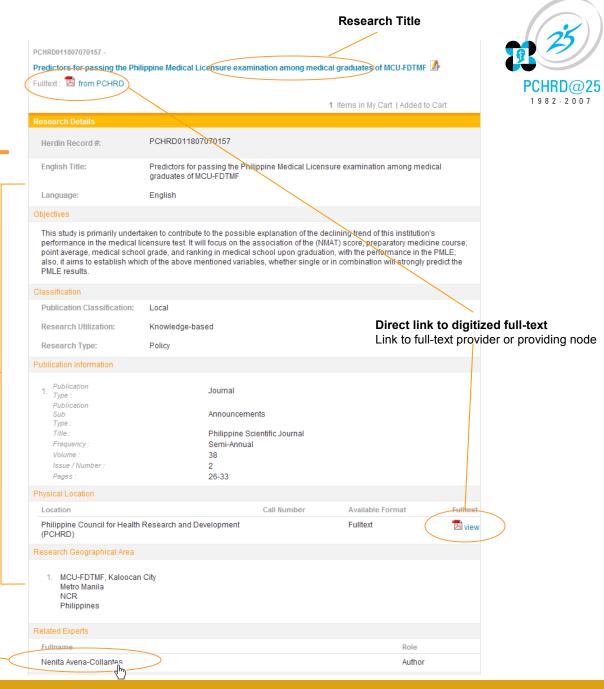

### Research display

Research\_\_\_\_ details

Institution Information

Link to Institutions Database

**Professional Information** Link to Experts Database

#### Research Information Link to Researches Database

Institution Information Link to Institutions Database

### Sample of New HERDIN system and content

| Title:                 | A comparative study of the effectiveness of Coconut's<br>Active Ingredient on asthmatic patients                                                                                                                                                                                                                 |  |  |
|------------------------|------------------------------------------------------------------------------------------------------------------------------------------------------------------------------------------------------------------------------------------------------------------------------------------------------------------|--|--|
| HERDIN Record No:      | PC960119                                                                                                                                                                                                                                                                                                         |  |  |
| Document Type:         | Journal Article                                                                                                                                                                                                                                                                                                  |  |  |
| Source Document Data   |                                                                                                                                                                                                                                                                                                                  |  |  |
|                        | PublicationDateVolume/PagePhilippine Scientist's Journal1995, Jan-Jun28(1):26Philippine Herbal Journal1997, Jul-Sep03(1):4-6                                                                                                                                                                                     |  |  |
| Document Location:     | PCHRD-DOST<br>DOH                                                                                                                                                                                                                                                                                                |  |  |
| Authors:               | Dela Cruz, Juan<br>Penduco, Pedro<br>Santos, Vergel                                                                                                                                                                                                                                                              |  |  |
| Abstract:              | A clinical trial using a randomized double-blind comparative study<br>between lagundi extract and salbutamol nebulization. There were<br>20 subjects per treatment group. However, there were only 34<br>subjects who completed the study, 18 males and 16 were<br>females. The patients were comparable. Result |  |  |
| Full-text link: 🤇      | http://doh.node.herdin.ph/full-text.php?hrn=pc960119                                                                                                                                                                                                                                                             |  |  |
| Project Data           |                                                                                                                                                                                                                                                                                                                  |  |  |
| Connected Institutions | Institution NameRolePfizer, Inc.FundingCoconut Leverages, Inc.ImplementingPCHRD-DOSTFunding                                                                                                                                                                                                                      |  |  |
|                        | Start DateEnd DateProject CostStatusApril 1993February 1994Php 1.6MFinished                                                                                                                                                                                                                                      |  |  |

### Can I get a copy of the Full-text? How?

- If available, Yes. There are 4 ways:
- 1. If the full-text is on-line and offered for free. Simply download it.
- 2. If the full-text is on-line and not offered for free. You'll need to register and abide by the providing node's terms for payment. Then download it.
- 3. Order online from us the full-text and we'll deliver them thru courier or email for a fee.
- 4. You will have to contact the librarian of the institution where the full-text can is physically located and inquire personally. Each institution has its own rules and procedures regarding this.