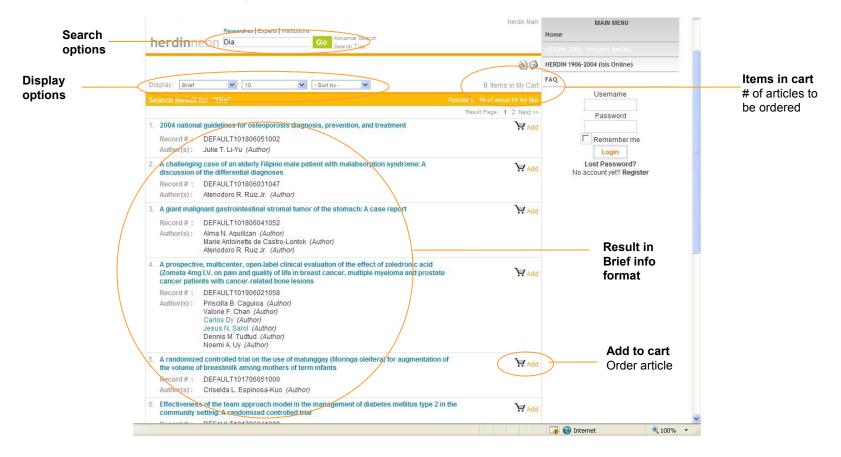

### search result display format: Brief

#### search result display format: Summary Herdin Main MAIN MENU Researches Experts Institutions Home Search ovance Search herdinneon Dia Search Tips options 00 HERDIN 1906-2004 (Isis Online) Display FAQ Display: Summary ✓ 10 0 Items in My Cart - Sort by options Username Result Page : 1 2 Next >> Password 2004 national guidelines for osteoporosis diagnosis, prevention, and treatment Add Remember me DEFAULT101806051002 Record #: Author(s): Julie T. Li-Yu (Author) Login Source Document: Philippine Journal of Internal Medicine (Philipp J Intern Med). March 01, 2005; Vol. 43 (2) : p. 85-Lost Password? 92 (Journal) No account yet? Register Physical Location : Philippine Council for Health Research and Development (PCHRD) View Details ] Fulltext Availability: Not Available A challenging case of an elderly Filipino male patient with malabsorption syndrome: A Add discussion of the differential diagnoses Result in Record #: DEFAULT101806031047 Atenodoro R. Ruiz Jr. (Author) Summary format Author(s): Source Document: Philippine Journal of Internal Medicine (Philipp J Intern Med). March 01, 2005; Vol. 43 (2): p. 67-74 (Journal) Abstract : Objectives: 1. To present a case report of a patient with a rare cause of malabsorption. 2. To review the different causes of malabsorption and to discuss the differential diagnoses in this patient. 3,7 o educate our internists and gastroenterologists on this rare disease entity Setting: St. Luke's . Physical Location : Philippine Council for Health Research and Development (PCHRD) / View D Fulltext Availability : Not Available A giant malignan' n Add strointestinal stromal tumor of the stomach: A case report Record #: DEFAULT101806041052 Author(s): Alma N. Aquilizan (Author) Marie Antoinette de Castro-Lontok (Author) Atenodoro R. Ruiz Jr. (Author) 📑 😜 Internet 100%