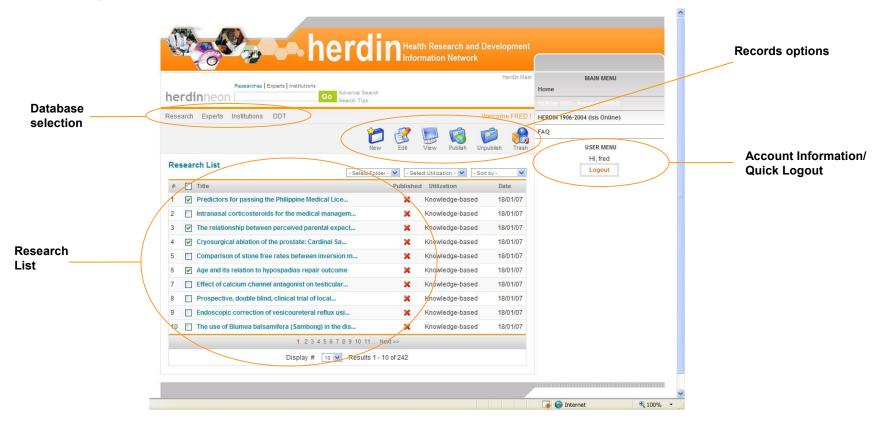

face, skins, easiness of customizations, automated link and data collection from nodes, and best of all, relationship linkage of researches, projects, authors, experts, and institutions.



## HERDIN NeoN How does it work?





## **HERDIN NeoN**

### What sort of information can I get from the HERDIN NeoN?

• HERDIN NeoN covers health researches in the Philippines, and/or health researches authored by Filipinos.

• HERDIN NeoN can include whatever health researches are available in the member institutions' collection. It can be theses, dissertations, research reports, journal articles, projects, laws, proceedings, books, except news clippings.



## Sample of Existing HERDIN system and content





### The new NeON triangle databases





### Home Page





### Registered user interface





### search result display format: Brief





#### search result display format: Summary Herdin Main MAIN MENU Researches Experts Institutions Home Search ovance Search herdinneon Dia Search Tips options 00 HERDIN 1906-2004 (Isis Online) Display FAQ Display: Summary ✓ 10 0 Items in My Cart - Sort by options Username Result Page : 1 2 Next >> Password 2004 national guidelines for osteoporosis diagnosis, prevention, and treatment Add Remember me DEFAULT101806051002 Record #: Author(s): Julie T. Li-Yu (Author) Login Source Document: Philippine Journal of Internal Medicine (Philipp J Intern Med). March 01, 2005; Vol. 43 (2) : p. 85-Lost Password? 92 (Journal) No account yet? Register Physical Location : Philippine Council for Health Research and Development (PCHRD) View Details ] Fulltext A