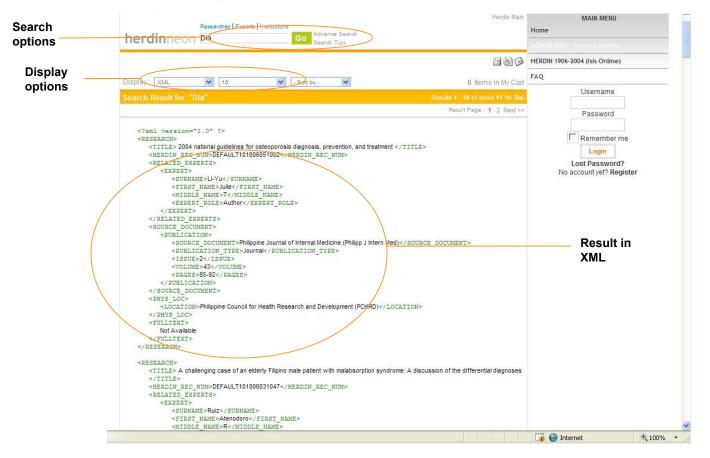

### search result display format: Brief

#### search result display format: Summary Herdin Main MAIN MENU Researches Experts Institutions Home Search ovance Search herdinneon Dia Search Tips options 00 HERDIN 1906-2004 (Isis Online) Display FAQ Display: Summary ✓ 10 0 Items in My Cart - Sort by options Username Result Page : 1 2 Next >> Password 2004 national guidelines for osteoporosis diagnosis, prevention, and treatment Add Remember me DEFAULT101806051002 Record #: Author(s): Julie T. Li-Yu (Author) Login Source Document: Philippine Journal of Internal Medicine (Philipp J Intern Med). March 01, 2005; Vol. 43 (2) : p. 85-Lost Password? 92 (Journal) No account yet? Register Physical Location : Philippine Council for Health Research and Development (PCHRD) View Details ] Fulltext Availability: Not Available A challenging case of an elderly Filipino male patient with malabsorption syndrome: A Add discussion of the differential diagnoses Result in Record #: DEFAULT101806031047 Atenodoro R. Ruiz Jr. (Author) Summary format Author(s): Source Document: Philippine Journal of Internal Medicine (Philipp J Intern Med). March 01, 2005; Vol. 43 (2): p. 67-74 (Journal) Abstract : Objectives: 1. To present a case report of a patient with a rare cause of malabsorption. 2. To review the different causes of malabsorption and to discuss the differential diagnoses in this patient. 3,7 o educate our internists and gastroenterologists on this rare disease entity Setting: St. Luke's . Physical Location : Philippine Council for Health Research and Development (PCHRD) / View D Fulltext Availability : Not Available A giant malignan' n Add strointestinal stromal tumor of the stomach: A case report Record #: DEFAULT101806041052 Author(s): Alma N. Aquilizan (Author) Marie Antoinette de Castro-Lontok (Author) Atenodoro R. Ruiz Jr. (Author) 📑 😜 Internet 100%

### search result display format: XML