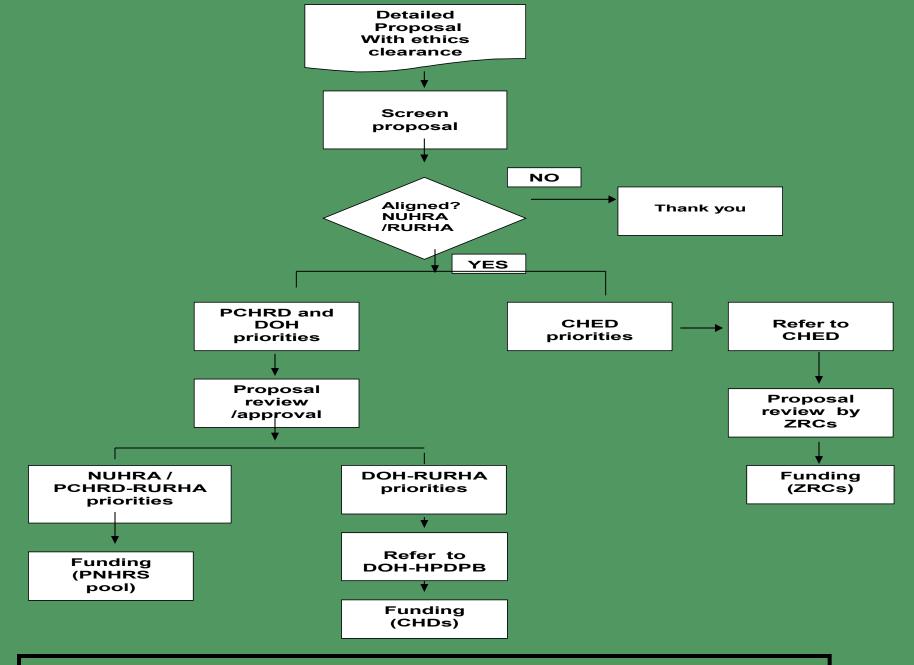

# Proposal processing/handling

- Proposals received at PCHRD will be initially screened as to the priorities being addressed
  - NUHRA
    - CHED research priorities
      - will be forwarded to CHED for processing and funding
    - PCHRD and DOH priorities
      - will remain at PCHRD for processing and funding
  - Regional Research Agenda
    - Same for PCHRD and CHED priorities
    - DOH priorities
      - will be processed at PCHRD but will be forwarded to DOH-HPDPB for funding by the concerned CHD