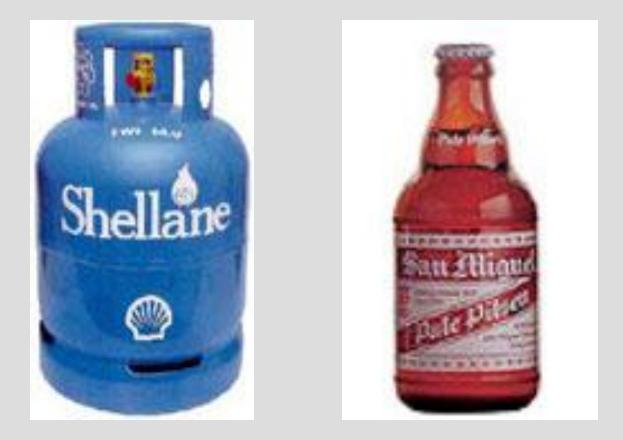

# San Miguel

## TRADEMARK

• Visible sign

• Distinguishes goods or services

Marked or stamped container

## **STAMPED CONTAINERS**